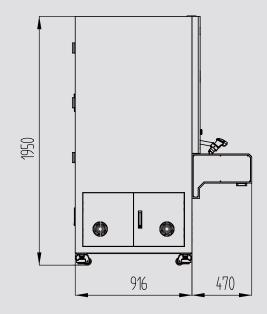

# **Dimensions and Appearance**

Scan the QR-Code to visit more information

#### System Summary

800(W)×1380(D)×1950(H)mm Plywood Packing Size Footprint 1050(W)×1650(D)×2200(H)mm

Machine Weight 800 kg Packing Weight 1000 kg

**Power Spupply** AC 110/220V, 50/60Hz **Power Consumption** Max. 1.5kW