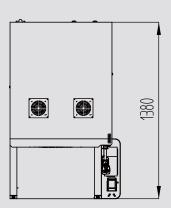

# **Dimensions and Appearance**

Scan the QR-Code to visit more information

#### System Summary

800(W)×1380(D)×1950(H)mm Plywood Packing Size Footprint 1050(W)×1650(D)×2200(H)mm

Machine Weight 800 kg Packing Weight 1000 kg

**Power Spupply** AC 110/220V, 50/60Hz **Power Consumption** Max. 1.5kW