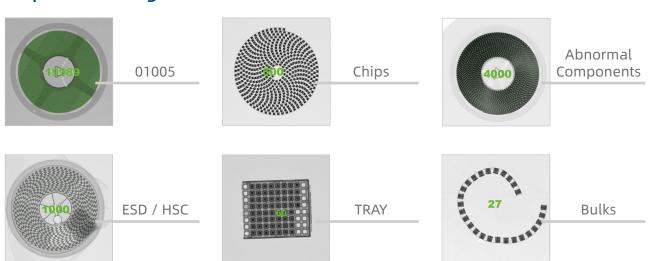

# **Inspection Images**

Industrial PC

16 GB

# **Application Fields**

| Reels | Accuracy | Others Components           | Accuracy |
|-------|----------|-----------------------------|----------|
| 01005 | 99.99%   | Transistors                 | 99.99%   |
| 0201  | 99.99%   | Bulks                       | 99.99%   |
| 0402  | 99.99%   | ESD Packages                | 99.9%    |
| 0603  | 99.99%   | Tubus                       | 100%     |
| 0805  | 99.99%   | JEDEC TRAY                  | 100%     |
| 1206  | 99.99%   | Other Resistance & Capacity | 99.99%   |