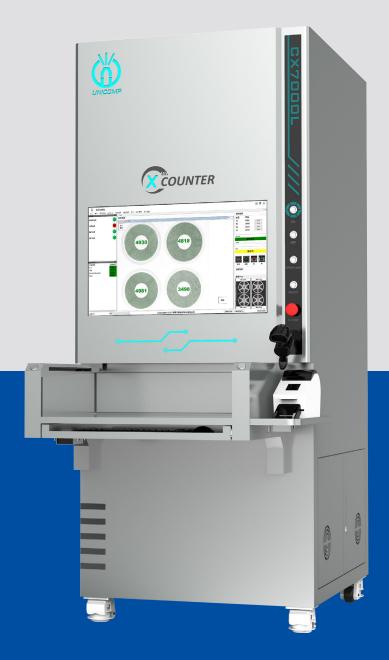

# **CX7000L**X-Ray SMD Chip Counting System

www.global-xray.com www.unicomp.cn

# **Dimensions and Appearance**

Scan the QR-Code to visit more information