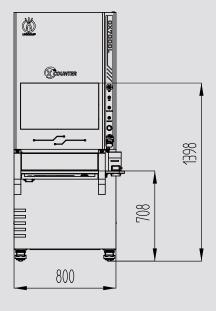

# **Dimensions and Appearance**

Scan the QR-Code to visit more information

#### System Summary

800(W)×1380(D)×1950(H)mm Plywood Packing Size Footprint 1050(W)×1650(D)×2200(H)mm

Machine Weight 800 kg Packing Weight 1000 kg

**Power Spupply** AC 110/220V, 50/60Hz **Power Consumption** Max. 1.5kW