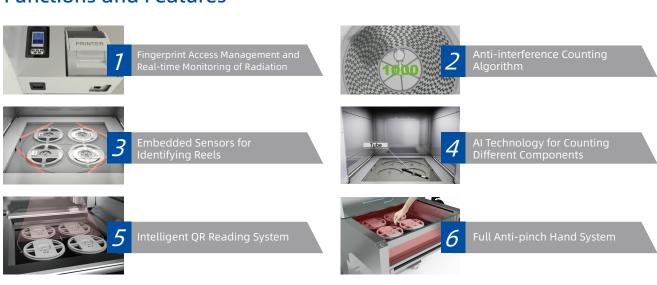

#### **Functions and Features**

#### Other Features

Door Open Auto-door, Anti-Pinch Feeding Method Manual Safety Protection, Real-time X-Ray Safety **Radiation Monitoring** <1µSv/h (Meets All International Standards) Monitoring of Radiation Barcode scanner, Printer, Portable Fingerprint Access Management Accessories **Authority Management** System, and Support Password Radiation Meter, Finger-Print Accessing. Recognition